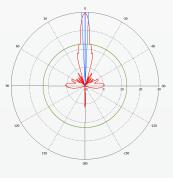

|
| Packaged size                           | 29x29x8in (73x73x20cm)                                                                                                                                                          |
| Packaged weight                         | (MTAD-5G-30D3): 7.5 kg,<br>(MTAD-5G-30D3-PA): 8.4 kg                                                                                                                            |
| Package includes                        | RF Cables x 2pcs; Bracket for mounting<br>BASEBOX series radio; Self-Bonding Tape for<br>insulating the RF cables x 2 slices; Precise<br>alignment mechanisms (PA Version only) |

#### Vertical polarization