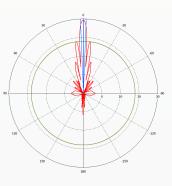

-----------------------|
| 30 dBi typically                                          |
| Vertical and Horizontal                                   |
| +/-2.5 deg                                                |
| Complies with EN 302 326 DN1, DN2, DN3, DN5               |
| ≤ 1.4 typ, ≤ 1.8 max                                      |
| >40dB min                                                 |
| >30 dB                                                    |
| >40 dB                                                    |
| 100 watts                                                 |
| 50 ohms                                                   |
| +/- 20 deg (MTAD-5G-30D3),<br>+/- 15 deg (MTAD-5G-30D-PA) |
|                                                           |

#### Horizontal polarization



### **Physical/Environmental Specifications**

| •                                       |                                                                                                                                                                                 |
|-----------------------------------------|---------------------------------------------------------------------------------------------------------------------------------------------------------------------------------|
| Diameter x Depth                        | 27.5 x 17.8in (70 x 45cm)                                                                                                                                                       |
| Weight neto, without BASEBOX and RADOME | 12.6 lbs (5.7kg) PA and 10.7 lbs (4.8kg)