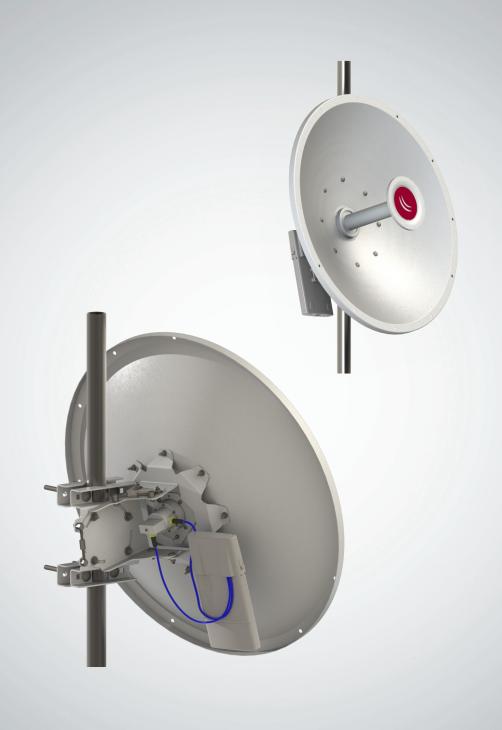

# MikroTik Antenna series

**The MikroTik Antenna** is a professional class 30dBi dish antenna, built to the highest industry standards. Built to seamlessly accommodate our Basebox series products, but can be used for any wireless device in this frequency range.

Two antennas are available, with a **standard type mount (MTAD-5G-30D3)**, and with a **precision alignment mount (MTAD-5G-30D3-PA)**. The antennas come packaged with all necessary accessories and cables.

### **Physical/Environmental Specifications**

| •                                       |                                                                                                                                                                                 |
|-----------------------------------------|---------------------------------------------------------------------------------------------------------------------------------------------------------------------------------|
| Diameter x Depth                        | 27.5 x 17.8in (70 x 45cm)                                                                                                                                                       |
| Weight neto, without BASEBOX and RADOME | 12.6 lbs (5.7kg) PA and 10.7 lbs (4.8kg) standard version                                                                                                                       |
| Reflector                               | Aluminum                                                                                                                                                                        |
| Outdoor Rating                          | ETSI EN 300 019-2-4                                                                                                                                                             |
| Wind Survivability                      | 125mph (201kph)                                                                                                                                                                 |
| Wind Load (125 mph)                     | 400 lbs, 174 lbs with radome                                                                                                                                                    |
| Operating Temperature                   | -49°F to 158°F (-50°C to 80°C)                                                                                                                                                  |
| Pole Mount Diameter Range               | (MTAD-5G-30D3):1.2 to 2.75in (3 to 7cm)<br>(MTAD-5G-30D-PA): 1.2 to 3.9in (3 to 10cm)                                                                                           |
| Connector (2)                           | Type RPSMA                                                                                                                                                                      |
| Packaged size                           | 29x29x8in (73x73x20cm)                                                                                                                                                          |
| Packaged weight                         | (MTAD-5G-30D3): 7.5 kg,<br>(MTAD-5G-30D3-PA): 8.4 kg                                                                                                                            |
| Package includes                        | RF Cables x 2pcs; Bracket for mounting<br>BASEBOX series radio; Self-Bonding Tape for<br>insulating the RF cables x 2 slices; Precise<br>alignment mechanisms (PA Version only) |