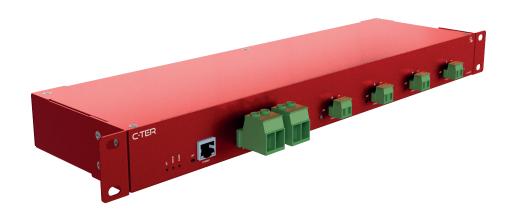

# C-TER

Terminal ports

Watt per Port peak load

C-TER is designed to supply power to devices directly on terminals. It consists of a single rack unit that encloses the main control and interface system and output ports.

#### Features

- 2 input terminal blocks
- Flexible integration of the management system
- The web interface shows the voltage, temperature and instantaneous value of the load.

# Electrical Specifications

Operating voltage +/- 21,4-57 VDC Typical power Up to 40A (10A per output terminal) 2x 16 mm<sup>2</sup> cable terminals (input), 4x 3.3 mm<sup>2</sup> cable terminals (output) Power connector **Ethernet connectors** MGMT: 1x jack RJ45 shielded GND connectors 4 mm lug Transmission speed MGMT: 10BaseT; 100BaseT LED indicator opt, status and alarm Reverse polarity protection (on input terminals) Active protection Against short circuit, over voltage, overload (on output terminals)