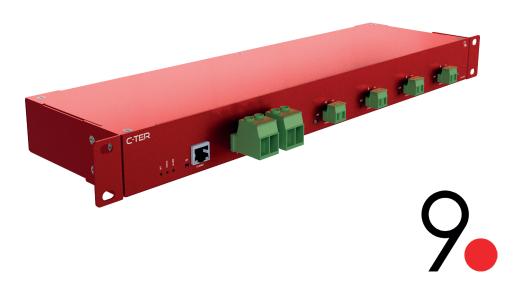

# C-TER

Terminal ports

Watt per Port peak load

C-TER is designed to supply power to devices directly on terminals. It consists of a single rack unit that encloses the main control and interface system and output ports.

#### Features

- 2 input terminal blocks
- Flexible integration of the management system
- The web interface shows the voltage, temperature and instantaneous value of the load.

# Electrical Specifications

Operating voltage +/- 21,4-57 VDC Typical power Up to 40A (10A per output terminal) 2x 16 mm<sup>2</sup> cable terminals (input), 4x 3.3 mm<sup>2</sup> cable terminals (output) Power connector **Ethernet connectors** MGMT: 1x jack RJ45 shielded GND connectors 4 mm lug Transmission speed MGMT: 10BaseT; 100BaseT LED indicator opt, status and alarm Reverse polarity protection (on input terminals) Active protection Against short circuit, over voltage, overload (on output terminals)