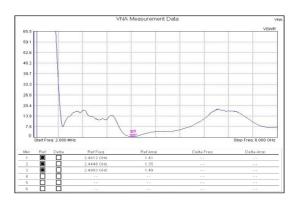

#### **TECHNICAL DATA**

| Product ID        | OARDSBX242      |
|-------------------|-----------------|
| Antenna Connector | MMCX            |
| Gain              | 2dBi            |
| Polarization      | Linear Vertical |
| VSWR              | ≤ 1.5 : 1       |
| Frequency Range   | 2400~2500MHz    |
| Max Power         | 5W              |
| Weight            | 12g             |
| Size              | 94mm x Ф7.6mm   |
|                   |                 |

### RF PERFORMANCE

MikroTik™ and RouterBoard™ are trademarks of MikroTik, Aizkraukles iela 23, Riga, LV-1006 Latvia RF elements® and StationBox® are trademarks of RF elements s.r.o., Chemlonska 1, 066 03 Humenne, Slovakia All rights of trademarks owners reserved.