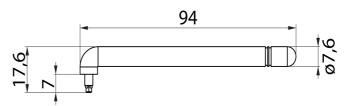

#### **DIMENSIONS**

#### **TECHNICAL DATA**

| Product ID        | OARDSBX242      |
|-------------------|-----------------|
| Antenna Connector | MMCX            |
| Gain              | 2dBi            |
| Polarization      | Linear Vertical |
| VSWR              | ≤ 1.5 : 1       |
| Frequency Range   | 2400~2500MHz    |
| Max Power         | 5W              |
| Weight            | 12g             |
| Size              | 94mm x Ф7.6mm   |
|                   |                 |