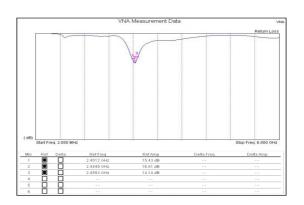

### RF PERFORMANCE

MikroTik™ and RouterBoard™ are trademarks of MikroTik, Aizkraukles iela 23, Riga, LV-1006 Latvia RF elements® and StationBox® are trademarks of RF elements s.r.o., Chemlonska 1, 066 03 Humenne, Slovakia All rights of trademarks owners reserved.

#### **TECHNICAL DATA**

| Product ID        | OARDSBX242      |
|-------------------|-----------------|
| Antenna Connector | MMCX            |
| Gain              | 2dBi            |
| Polarization      | Linear Vertical |
| VSWR              | ≤ 1.5 : 1       |
| Frequency Range   | 2400~2500MHz    |
| Max Power         | 5W              |
| Weight            | 12g             |
| Size              | 94mm x Ф7.6mm   |
|                   |                 |